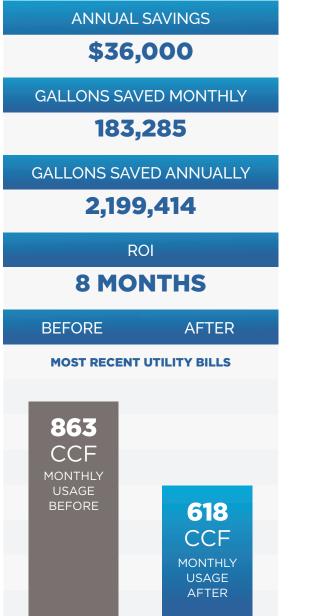

# **28.5%** SAVINGS

### GOAL

Save 15% in water usage consumption with 0% effect on water flow rate and psi.

### RESULTS

Installation took 5 hours. The facility manager witnessed the same PSI at top floor from pre-install and post-install. Occupancy for this new school year is significantly higher than the previous years. That means our valve settings must remain conservative (low; not optimal) until a booster pump installs soon. Even so, the water usage improvement has been substantial!